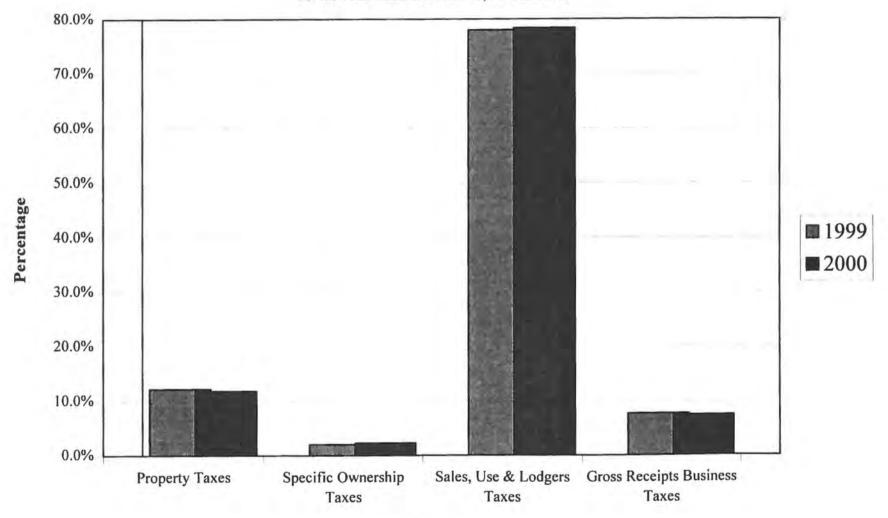

|      |   |                               |      |                                   |      |   |             |

Notes: This schedule includes General, Special Revenue, Debt Service, and Capital Projects Funds revenues. This schedule does not include revenues of the ACLC.

- (a) Tax revenues are derived primarily from sales and use taxes, property taxes and gross receipts business taxes. Sales and use taxes are shown on the accrual basis for 1994-2000.
- (b) Intergovernmental revenues are primarily State shared revenues and governmental grants.
- (c) Includes special assessments, miscellaneous revenues and investment income.

#### Exhibit v

# GOVERNMENTAL TAX REVENUES BY SOURCE AS A PERCENTAGE OF TOTAL TAX REVENUES

For the Years Ended December 31, 1999 and 2000



Type of Tax Revenue

Notes: See Exhibit vi -188-

#### Exhibit vi

#### GOVERNMENTAL TAX REVENUES BY SOURCE

#### Last Ten Years

|      | Property<br>Taxes (a) |            | Specific<br>Ownershi<br>Taxes (b) | р               |      | Sales,<br>Use & Lodg<br>Taxes (c) |            |       | Gross<br>Receipts Busi<br>Taxes (d) |            | Total<br>Governmental<br>Tax Revenues |               |
|------|-----------------------|------------|-----------------------------------|-----------------|------|-----------------------------------|------------|-------|-------------------------------------|------------|---------------------------------------|---------------|
| Year |                       | Amount     | %                                 | Amount          | %    |