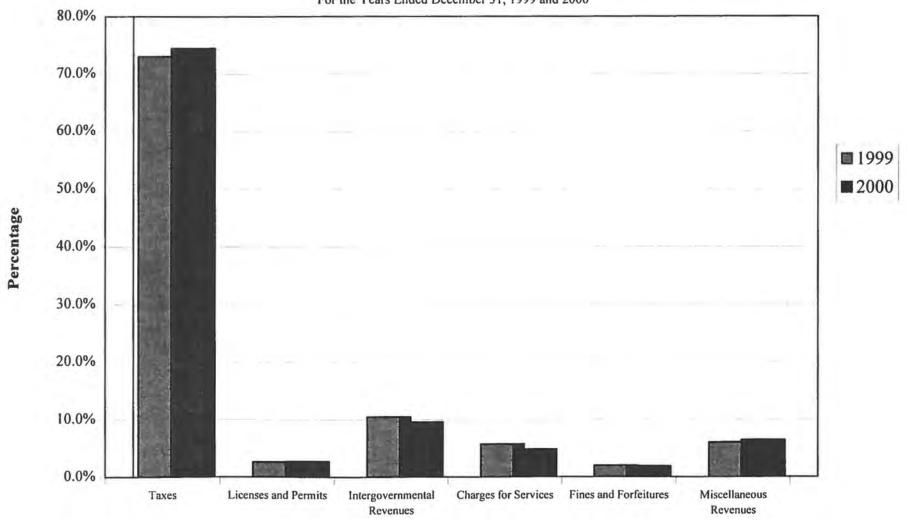

| 20.1% | 79,114,723    | 41.3% | 31,397,331    | 16.4% | 29,439,757              | 15.4% | 4,252,535    | 2.2% | 8,718,653    | 4.6%  | 191,491,573                           |
| 2000 | 40,005,643          | 19.1% | 84,881,154    | 40.4% | 39,060,284    | 18.6% | 27,746,908              | 13.2% | 4,542,638    | 2.2% | 13,665,305   | 6.5%  | 209,901,932                           |

Notes: This schedule includes General, Special Revenue, Debt Service and Capital Projects Funds expenditures. This schedule does not include expenditures of the ACLC.

<sup>(</sup>a) For the years 1994 and 1995, Capital Outlay was included within the various functions.

#### Exhibit iii

# GOVERNMENTAL REVENUES BY SOURCE AS A PERCENTAGE OF TOTAL REVENUES

For the Years Ended December 31, 1999 and 2000



Type of Revenue

Notes: See Exhibit iv -186-

#### GOVERNMENTAL REVENUES BY SOURCE

#### Last Ten Years

|      | Taxes (a) |             | Taxes (a) Licenses and Permits |   |           | -    |   | Intergovernmental Charges for Revenues (b) Services |       |   | Fines and<br>Forfeitures |      |   | Miscellaneous<br>Revenues (c) |      | Total<br>Governmental<br>Revenues |      |   |             |
|------|-----------|-------------|--------------------------------|---|-----------|------|---|-----------------------------------------------------|-------|---|--------------------------|------|---|-------------------------------|------|-----------------------------------|------|---|-------------|
| Year |           | Amount      | %                              |   | Amount    | %    |   |