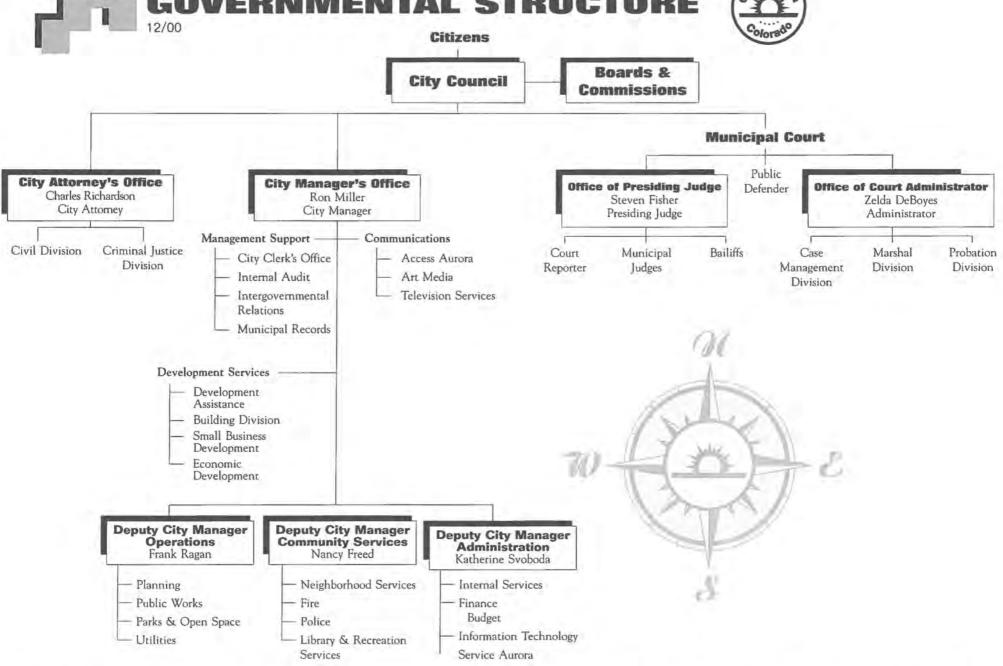

istant City Manager

### **Council Appointees**

Zelda DeBoyes, Court Administrator

Steven Fisher, Presiding Judge

Charles H. Richardson, City Attorney

### **Department Directors**

Denise Balkas, Director of Planning

Ray Barnes, Fire Chief

Laurie Cole, Chief Public Defender

Jack Cooper, Director of Parks and Open Space

Tom Griswold, Director of Utilities

John Gross, Director of Finance

Darrell Hogan, Director of Public Works

Dinah Lewis, Director of Internal Services

Thomas P. Nicholas, Director of Library & Recreation Services

Mark C. Pray, Director of Information Technology

V.R. Saint Vincent, Chief of Police

Nancy Sheffield, Director of Neighborhood Services

Kim Stuart Abell, Director of Communications

Dianne Truwe, Director of Development Services



City of Aurora







707 Seventeenth Street Suite 2300 Denver, CO 80202

### Independent Auditors' Report

### The Honorable Mayor and Members of the City Council of the City of Aurora, Colorado:

We have audited the accompanying general purpose financial statements of the City of Aurora, Colorado (the City) as of and for the year ended December 31, 2000, as listed in the accompanying table of contents. These general purpose financial statements are the responsibility of the City's management. Our responsibility is to express an opinion on these general purpose financial statements based on our audit. We did not audit the financial statements of the General Employees' Retirement Plan (GERP), which represent 97 percent of the trust and agency funds' assets and 100 percent of the additions of the pension tru