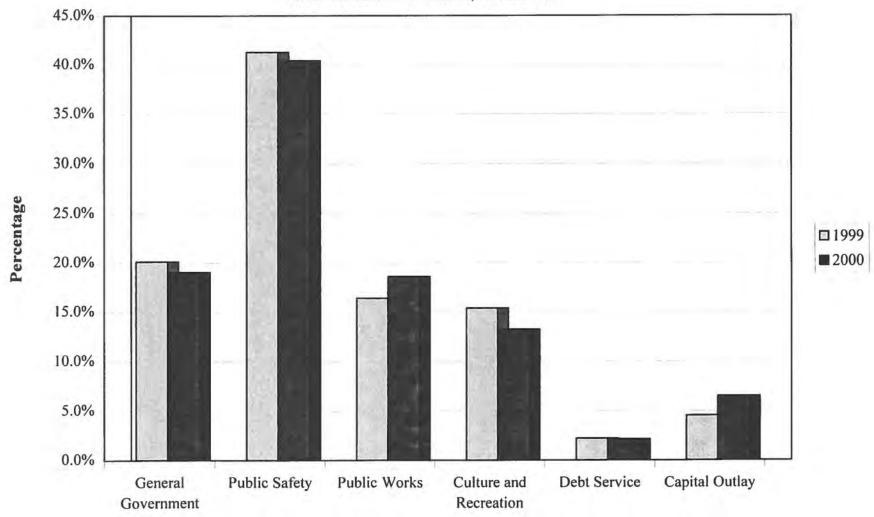

private employers located in the City, including the type of business or industry and the approximate number of employees for each employer listed.

#### Exhibit xix TEN PRINCIPAL PROPERTY TAXPAYERS

This table lists the major property taxpayers based on assessed value of their property located in the City. The assessed value of each taxpayer's property is also presented as a percentage of the City total assessed property value.

#### Exhibit xx MISCELLANEOUS STATISTICAL DATA

This table presents detailed non-financial information regarding City, infrastructure, fire and police protection, recreation, utilities, schools and voter registrations.



#### Exhibit i

# GOVERNMENTAL EXPENDITURES BY FUNCTION AS A PERCENTAGE OF TOTAL EXPENDITURES

For the Years Ended December 31, 1999 and 2000



Type of Expenditure

Notes: See Exhibit ii

#### GOVERNMENTAL EXPENDITURES BY FUNCTION

#### Last Ten Years

|      | General<br>Governme |       | Public Safe   | ety   | Public Wor    | rks   | Culture an<br>Recreatio |       | Debt Servi   | ce   | Capital Out  | lay   | Total<br>Governmental<br>Expenditures |
|------|---------------------|-------|---------------|-------|---------------|-------|-------------------------|-------|--------------|------|--------------|-------|---------------------------------------|
| Year | Amount              | %     | Amount        | %     | Amount        | %     | Amount                  | %     | Amount       | %    | Amount       | %     | Amount                                |
| 1991 | \$ 24,447,503       | 21.6% | \$ 46,317,189 | 41.0% | \$ 21,54